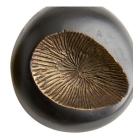

## DIMENSIONS

Foot Print Large Foot Print Small Dia: 4.00 IN Dia: 3.00 IN Its artistic representation is to be discovered by the beholder. Intriguing as an accent piece for a tabletop or shelf, or utilized as bookends, the Ida Sculptures feature circular antique brass and bronze aluminum casts with concave centers that draw the eye. Finish will vary.