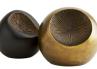

### 4852

Antique Brass and Vintage Bronze Contract Suitable As Is

## DIMENSIONS

Foot Print Large Foot Print Small Dia: 4.00 IN Dia: 3.00 IN Its artistic representation is to be discovered by the beholder. Intriguing as an accent piece for a tabletop or shelf, or utilized as bookends, the Ida Sculptures feature circular antique brass and bronze aluminum casts with concave centers that draw the eye. Finish will vary.