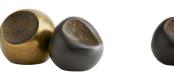

### 4852

Antique Brass and Vintage Bronze Contract Suitable As Is

## DIMENSIONS

Foot Print Large Foot Print Small Dia: 4.00 IN Dia: 3.00 IN Its artistic representation is to be discovered by the beholder. Intriguing as an accent piece for a tabletop or shelf, or utilized as bookends, the Ida Sculptures feature circular antique brass and bronze aluminum casts with concave centers that draw the eye. Finish will vary.