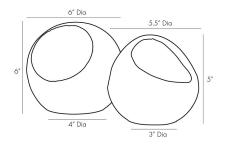

## DIMENSIONS

Foot Print Large Foot Print Small Dia: 4.00 IN Dia: 3.00 IN Its artistic representation is to be discovered by the beholder. Intriguing as an accent piece for a tabletop or shelf, or utilized as bookends, the Ida Sculptures feature circular antique brass and bronze aluminum casts with concave centers that draw the eye. Finish will vary.