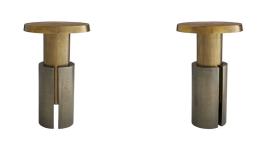

#### APPEARANCE

Material Material Type Finish Finish Will Vary Top Coat/Sealant Aluminum Cast Antique Brass, Vintage Brass true true

### DIMENSIONS

Foot Print Table Top Dia: 8.00 IN H: 1.25 IN, Dia: 13.00 IN It's an accent piece that ties a room together. The Inara features a cast aluminum foundation with antique and vintage brass finishes for a captivating contrast. Its petite and geometric construction makes this an ideal companion for a sofa or chair in modern spaces. Finish will vary.