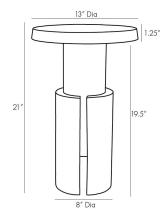

## INARA ACCENT TABLE

4875 H: 21 IN, Dia: 13.00 IN Vintage Brass Contract Recommendations: Adding a lacquer coating provides additional pro-

### DIMENSIONS

Foot Print Table Top Dia: 8.00 IN H: 1.25 IN, Dia: 13.00 IN It's an accent piece that ties a room together. The Inara features a cast aluminum foundation with antique and vintage brass finishes for a captivating contrast. Its petite and geometric construction makes this an ideal companion for a sofa or chair in modern spaces. Finish will vary.