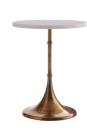

## IRVING ACCENT TABLE

4648 H: 20 IN, Dia: 16.00 IN Vintage Brass Contract Recommendations: Natural stone requires periodic sealing Refined simplicity describes the design of the Irving. A solid marble top sits on a sleek and slender frame, which seamlessly flows into a trumpeted base and is accented with circular details. The vintage brass finish gives a more distinguished look to the base delivering a complementary contrast to the white marble top. Marble will vary.

### <u>APPEARANCE</u>

Material Brass, Marble
Finish Vintage Brass, White
Finish Will Vary

Finish Will Vary true
Top Coat/Sealant true