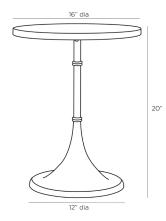

## IRVING ACCENT TABLE

4648 H: 20 IN, Dia: 16.00 IN Vintage Brass Contract Recommendations: Natural stone requires periodic sealing Refined simplicity describes the design of the Irving. A solid marble top sits on a sleek and slender frame, which seamlessly flows into a trumpeted base and is accented with circular details. The vintage brass finish gives a more distinguished look to the base delivering a complementary contrast to the white marble top. Marble will vary.

## DIMENSIONS

Foot Print Dia: 12.00 IN Table Top Dia: 16.00 IN