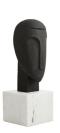

# ISA SCULPTURE

Monumental in its own right, this sculpture showcases a silhouette inspired by the statues of Easter Island. Charcoal lava stone has been formed to shape the beautiful, porous bust. A solid white marble base elevates the piece to museum status. It's a work of art in any setting. Finish will vary.