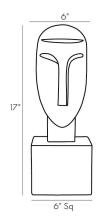

# ISA SCULPTURE

Monumental in its own right, this sculpture showcases a silhouette inspired by the statues of Easter Island. Charcoal lava stone has been formed to shape the beautiful, porous bust. A solid white marble base elevates the piece to museum status. It's a work of art in any setting. Finish will vary.

#### DIMENSIONS

Base H: 5 IN, W: 6 IN, D: 6 IN Foot Print W: 6 IN, D: 6 IN