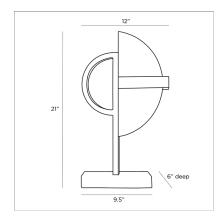

## JACINTO SCULPTURE

9126 H: 21 IN, W: 12 IN, D: 6 IN White Contract Suitable As Is Inspired by the Art Deco era of the early 20th century, this geometeric work of art provides a dynamic focal point. Thoughtfully composed of white alabaster and steel in both antiqued brass and bronze finishes. Full of style on its own, it pairs beautifully with the Kasen Sculpture. Alabaster will vary.

## APPEARANCE

Material Alabaster, Steel

Finish Antique Brass, Bronze, White

Finish Will Vary true Top Coat/Sealant false

DIMENSIONS

Foot Print W: 9.5 IN, D: 6 IN