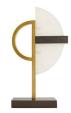

## JACINTO SCULPTURE

9126 H: 21 IN, W: 12 IN, D: 6 IN White Contract Suitable As Is Inspired by the Art Deco era of the early 20th century, this geometeric work of art provides a dynamic focal point. Thoughtfully composed of white alabaster and steel in both antiqued brass and bronze finishes. Full of style on its own, it pairs beautifully with the Kasen Sculpture. Alabaster will vary.

## APPEARANCE

Material Alabaster, Steel

Finish Antique Brass, Bronze, White

Finish Will Vary true Top Coat/Sealant false

DIMENSIONS

Foot Print W: 9.5 IN, D: 6 IN