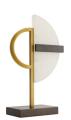

## JACINTO SCULPTURE

9126 H: 21 IN, W: 12 IN, D: 6 IN White Contract Suitable As Is Inspired by the Art Deco era of the early 20th century, this geometeric work of art provides a dynamic focal point. Thoughtfully composed of white alabaster and steel in both antiqued brass and bronze finishes. Full of style on its own, it pairs beautifully with the Kasen Sculpture. Alabaster will vary.

## APPEARANCE

Material Alabaster, Steel

Finish Antique Brass, Bronze, White

Finish Will Vary true Top Coat/Sealant false

DIMENSIONS

Foot Print W: 9.5 IN, D: 6 IN