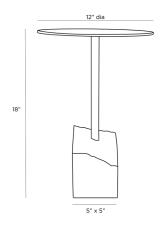

## JANE ACCENT TABLE

H: 18 IN, Dia: 12.00 IN

White

Contract Recommendations: Adding a lacquer coating provides additional pro-

A sleek combination of rich materials gives tons of character to the Jane Accent Table. A round bronze steel top and matching post are embedded into a rough hewn white alabaster base. Truly rugged and refined, this petite table balances a cocktail just within reach. Marble will vary.

#### APPEARANCE

Material Alabaster, Steel Finish Bronze, White

Finish Will Vary true Top Coat/Sealant false

## DIMENSIONS

Base H: 7 IN

Foot Print W: 5 IN, D: 5 IN