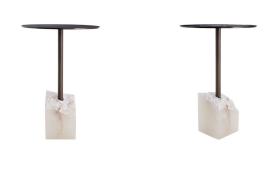

## JANE ACCENT TABLE

H: 18 IN, Dia: 12.00 IN

White

Contract Recommendations: Adding a lacquer coating provides additional pro-

A sleek combination of rich materials gives tons of character to the Jane Accent Table. A round bronze steel top and matching post are embedded into a rough hewn white alabaster base. Truly rugged and refined, this petite table balances a cocktail just within reach. Marble will vary.

#### APPEARANCE

Material Alabaster, Steel Finish Bronze, White

Finish Will Vary true Top Coat/Sealant false