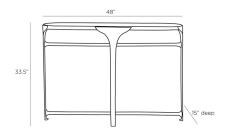

## JANINE CONSOLE

2116

H: 33.5 IN, W: 48 IN, D: 15 IN Antique Brass Contract Recommendations: Natural stone requires periodic sealing Refined elegance is exhibited in the subtle design details of this minimalist console. Drawing inspiration from the Art Deco period, a slender antique brass iron frame gradually flares upward, showcasing a white marble top that appears to float within the frame. Marble will vary.

## APPEARANCE

Material Iron, Marble

Finish Antique Brass, White

Finish Will Vary true
Top Coat/Sealant true

DIMENSIONS

Foot Print W: 48 IN, D: 15 IN

Table Top H: 1.5 IN