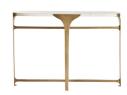

## JANINE CONSOLE

2116

H: 33.5 IN, W: 48 IN, D: 15 IN Antique Brass Contract Recommendations: Natural stone requires periodic sealing Refined elegance is exhibited in the subtle design details of this minimalist console. Drawing inspiration from the Art Deco period, a slender antique brass iron frame gradually flares upward, showcasing a white marble top that appears to float within the frame. Marble will vary.

## APPEARANCE

Material Iron, Marble

Finish Antique Brass, White

Finish Will Vary true
Top Coat/Sealant true

DIMENSIONS

Foot Print W: 48 IN, D: 15 IN

Table Top H: 1.5 IN