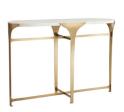

## JANINE CONSOLE

2116

H: 33.5 IN, W: 48 IN, D: 15 IN Antique Brass Contract Recommendations: Natural stone requires periodic sealing Refined elegance is exhibited in the subtle design details of this minimalist console. Drawing inspiration from the Art Deco period, a slender antique brass iron frame gradually flares upward, showcasing a white marble top that appears to float within the frame. Marble will vary.

## APPEARANCE

Material Iron, Marble

Finish Antique Brass, White

Finish Will Vary true
Top Coat/Sealant true

DIMENSIONS

Foot Print W: 48 IN, D: 15 IN

Table Top H: 1.5 IN