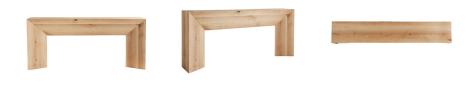

# JENISON CONSOLE

6807 H: 34.5 IN, W: 78.5 IN, D: 14 IN Natural Blonde Contract Suitable As Is Rustic and modern, the Jenison Console makes a bold statement. Architectural and geometric, the natural blonde finish over wirebrushed oak wood brings a familiar natural element to a space. The angular form reveals a design that tapers from the outside in. Wood will vary.

#### **APPEARANCE**

Material Wood
Material Type Oak

Finish Natural Blonde

Finish Will Vary true
Top Coat/Sealant true

**DIMENSIONS** 

Foot Print W: 78.5 IN, D: 14 IN

Leg Height 22 IN