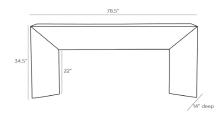

# JENISON CONSOLE

6807 H: 34.5 IN, W: 78.5 IN, D: 14 IN Natural Blonde Contract Suitable As Is Rustic and modern, the Jenison Console makes a bold statement. Architectural and geometric, the natural blonde finish over wirebrushed oak wood brings a familiar natural element to a space. The angular form reveals a design that tapers from the outside in. Wood will vary.

#### **APPEARANCE**

Material Wood
Material Type Oak

Finish Natural Blonde

Finish Will Vary true
Top Coat/Sealant true

**DIMENSIONS** 

Foot Print W: 78.5 IN, D: 14 IN

Leg Height 22 IN