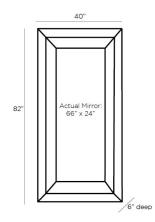

## JENISON FLOOR MIRROR

WMI15 H: 82 IN, W: 40 IN, D: 6 IN Blonde Contract Suitable As Is Crafted in wire-brushed blonde oak and designed with deep, thick chamfering, the architectural Jenison floor mirror features as a commanding presence in any space. The angular mirror can also be hung vertically or horizontally and is fitted with a security cleat. Wood will vary.

## DIMENSIONS

Mirror Size

H: 66 IN, W: 24 IN