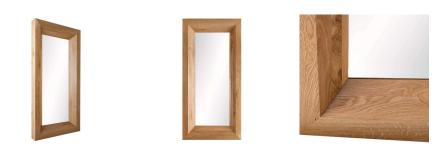

## JENISON FLOOR MIRROR

WMI15 H: 82 IN, W: 40 IN, D: 6 IN Blonde Contract Suitable As Is Crafted in wire-brushed blonde oak and designed with deep, thick chamfering, the architectural Jenison floor mirror features as a commanding presence in any space. The angular mirror can also be hung vertically or horizontally and is fitted with a security cleat. Wood will vary.

#### APPEARANCE

Material Material Type Finish Finish Will Vary Top Coat/Sealant Mirror, Oak Wood Wire Brushed Plain true false