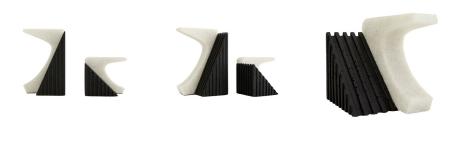

## JORDONO BOOKENDS, SET OF 2

9112

Ivory & Charcoal Contract Suitable As Is The captivating curvature and lines of these bookends, inspired by mid-century modern architectural forms, add visual interest and elegance to a bookshelf. Each is made from contrasting ivory and charcoal ricestone, known for its rich textures that vary naturally with each piece. Ricestone will vary.