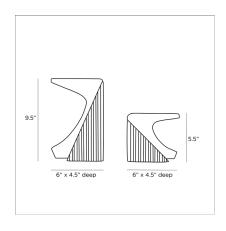

## JORDONO BOOKENDS, SET OF 2

9112

Ivory & Charcoal Contract Suitable As Is The captivating curvature and lines of these bookends, inspired by mid-century modern architectural forms, add visual interest and elegance to a bookshelf. Each is made from contrasting ivory and charcoal ricestone, known for its rich textures that vary naturally with each piece. Ricestone will vary.

## <u>APPEARANCE</u>

Material Ricestone
Material Type Composite
Finish Charcoal, Ivory
Finish Will Vary true
Top Coat/Sealant false

DIMENSIONS

Foot Print Small W: 4.5 IN, D: 4.5 IN
Foot Print Large W: 4.5 IN, D: 4.5 IN