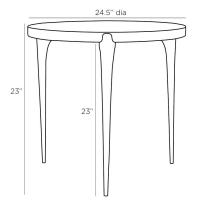

# JUNE SIDE TABLE

2029 H: 23 IN, Dia: 24.50 IN Dark Antique Brass Contract Suitable As Is A traditional silhouette with incredible detailing, the June Side Table provides an elegant statement. Panels of natural vellum create a pieshaped design on top in a warm beige tone, which is offset by a trio of tapered dark antique brass legs for an elevated look. Vellum will vary.

# DIMENSIONS

Foot Print Leg Height Table Top Dia: 24.50 IN 23 IN Dia: 23.00 IN