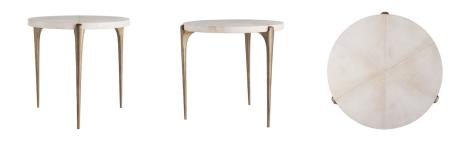

# JUNE SIDE TABLE

2029 H: 23 IN, Dia: 24.50 IN Dark Antique Brass Contract Suitable As Is A traditional silhouette with incredible detailing, the June Side Table provides an elegant statement. Panels of natural vellum create a pieshaped design on top in a warm beige tone, which is offset by a trio of tapered dark antique brass legs for an elevated look. Vellum will vary.

## APPEARANCE

Material Finish Finish Will Vary Top Coat/Sealant Brass, Vellum Dark Antique Brass, Natural true true