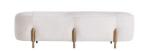

# JUSTIN BENCH

2050

H: 18.5 IN, W: 62 IN, D: 17 IN White Hide

Contract Suitable As Is

Dramatic and lush, this Art Deco inspired bench is the highlight of any space. Antique brass cast aluminum legs elevate a plush, capsule-shaped white hair-on-hide seat, combining rich texture with a hint of glamour. Hide will vary.