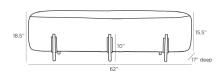

# JUSTIN BENCH

2050

H: 18.5 IN, W: 62 IN, D: 17 IN White Hide

Contract Suitable As Is

Dramatic and lush, this Art Deco inspired bench is the highlight of any space. Antique brass cast aluminum legs elevate a plush, capsule-shaped white hair-on-hide seat, combining rich texture with a hint of glamour. Hide will vary.

#### DIMENSIONS

Foot Print W: 62 IN, D: 17 IN

Yardage To Reupholster 2 Leg Height 10 IN

Seat W: 62 IN, D: 17 IN

Seat Height 15.5 IN

Seat W: 62 IN, D: 17 IN