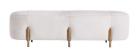

# JUSTIN BENCH

2050

H: 18.5 IN, W: 62 IN, D: 17 IN White Hide

Contract Suitable As Is

Dramatic and lush, this Art Deco inspired bench is the highlight of any space. Antique brass cast aluminum legs elevate a plush, capsule-shaped white hair-on-hide seat, combining rich texture with a hint of glamour. Hide will vary.