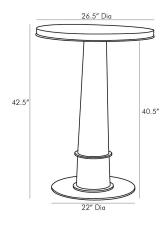

## KAMILE PUB TABLE

6059

H: 42.5 IN, Dia: 29.50 IN

Smoke

Contract Recommendations: Adding a lacquer coating provides additional pro-

A larger version of our Kamile Side Table, this pub-style stand has mastered the elements of mixed materials. A smoke gray stain adds a distressed feel to the solid oak, while the natural iron accents lend an industrial touch. A natural iron ring under the table top matches the iron base, which delivers a cohesiveness throughout this piece and creates additional support.

## APPEARANCE

Material Iron, Wood Finish Natural Finish Will Vary true Top Coat/Sealant false

DIMENSIONS

Foot Print Dia: 22.00 IN

Table Top H: 1.5 IN, Dia: 29.50 IN

## SHIPPING

Shipping Requirements TruckShip Product Weight 115.5 LBS Gross Weight 1 49.1 LBS

Shipping Box 1 H: 33 IN, L: 33 IN, W: 5 IN

CONTRACT

Contract Suitable Adding a lacquer coating provides

additional protection