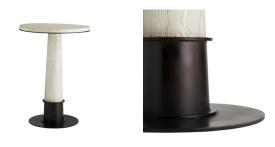

## KAMILE PUB TABLE

6059

H: 42.5 IN, Dia: 29.50 IN

Smoke

Contract Recommendations: Adding a lacquer coating provides additional pro-

A larger version of our Kamile Side Table, this pub-style stand has mastered the elements of mixed materials. A smoke gray stain adds a distressed feel to the solid oak, while the natural iron accents lend an industrial touch. A natural iron ring under the table top matches the iron base, which delivers a cohesiveness throughout this piece and creates additional support.

## APPEARANCE

Material Iron, Wood Finish Natural Finish Will Vary true Top Coat/Sealant false

DIMENSIONS

Foot Print Dia: 22.00 IN

Table Top H: 1.5 IN, Dia: 29.50 IN