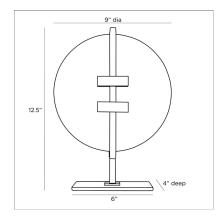

# KASEN SCULPTURE

9127 H: 12.5 IN, W: 9 IN, D: 4 IN White Contract Suitable As Is Drawing from the Art Deco period of the early 20th century, this sculptural piece makes a dramatic statement on a tabletop or console with its blend of rounded and linear forms. It is made from a combination of white alabaster and steel in both antiqued brass and bronze finishes. Full of style on its own, it pairs beautifully with the Jacinto Sculpture. Alabaster will vary.

# DIMENSIONS

Foot Print

W: 6 IN, D: 4 IN