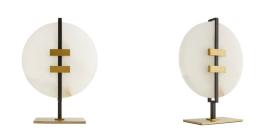

# KASEN SCULPTURE

9127 H: 12.5 IN, W: 9 IN, D: 4 IN White Contract Suitable As Is Drawing from the Art Deco period of the early 20th century, this sculptural piece makes a dramatic statement on a tabletop or console with its blend of rounded and linear forms. It is made from a combination of white alabaster and steel in both antiqued brass and bronze finishes. Full of style on its own, it pairs beautifully with the Jacinto Sculpture. Alabaster will vary.