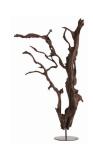

## KAZU FLOOR SCULPTURE

2422 H: 76 IN, W: 42 IN, D: 18 IN Natural Contract Suitable As Is If you want a dramatic sculpture that can hold its own in almost any room, this is the piece. No two will be the same since these are made from roots and are 100% natural and hand assembled. This is an art piece made by Mother Nature herself. Due to the organic nature, size may vary up to 18" height and width.

#### APPEARANCE

Material Driftwood, Iron Material Type Mangrove Tree

Finish Dark Natural Iron, Driftwood Finish

Finish Will Vary true Top Coat/Sealant false