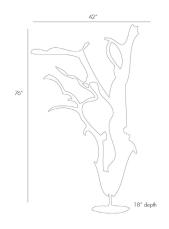

## KAZU FLOOR SCULPTURE

2422 H: 76 IN, W: 42 IN, D: 18 IN Natural Contract Suitable As Is If you want a dramatic sculpture that can hold its own in almost any room, this is the piece. No two will be the same since these are made from roots and are 100% natural and hand assembled. This is an art piece made by Mother Nature herself. Due to the organic nature, size may vary up to 18" height and width.

#### DIMENSIONS

Foot Print Dia: 16.00 IN