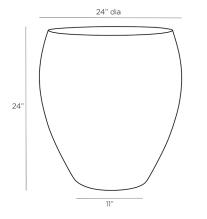

## KENMORE SIDE TABLE

5117 H: 24 IN, Dia: 24.00 IN Mojave Contract Suitable As Is Though it appears to be made from solid marble, this table is much lighter in weight thanks to its concrete construction. The Kenmore Side Table presents a marble-like façade in a Mojave finish. A uniquely curvy silhouette amps up the classic drum shape. Finish will vary.

#### DIMENSIONS

Foot Print Table Top Dia: 11.00 IN Dia: 20.00 IN