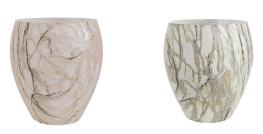

## KENMORE SIDE TABLE

5117 H: 24 IN, Dia: 24.00 IN Mojave Contract Suitable As Is Though it appears to be made from solid marble, this table is much lighter in weight thanks to its concrete construction. The Kenmore Side Table presents a marble-like façade in a Mojave finish. A uniquely curvy silhouette amps up the classic drum shape. Finish will vary.

### APPEARANCE

Material Finish Finish Will Vary Top Coat/Sealant Concrete Mojave Faux Marble true false