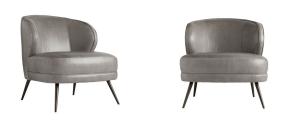

# KITTS CHAIR MINERAL GREY LEATHER

8148 H: 34 IN, W: 29.5 IN, D: 33 IN Mineral Leather Contract Suitable As Is

### DIMENSIONS

Foot Print Yardage To Reupholster 3 Back Leg Height Front Leg Height Seat Seat Height Seat

Aluminum, Leather Bronze, Mineral Grey false

W: 29.5 IN, D: 33 IN 7.5 IN 8.5 IN W: 28.5 IN, D: 22 IN 18 IN W: 28.5 IN, D: 22 IN Occasional chairs are known for their sense of casual luxury. The Kitts Chair is no exception built plush and sturdy for whatever your lifestyle brings. The curved back gives you ample support while the sloping arms keep you curled up inside.Upholstered in a plush Mineral Grey Leather with welting details to accentuate the curves. The base rests on tapered light bronze finished metal legs that have a hint of glisten.