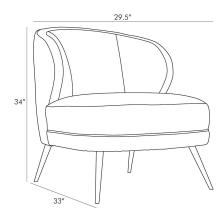

# KITTS CHAIR MINERAL GREY LEATHER

8148 H: 34 IN, W: 29.5 IN, D: 33 IN Mineral Leather Contract Suitable As Is

### DIMENSIONS

Foot Print Yardage To Reupholster 3 Back Leg Height Front Leg Height Seat Seat Height Seat

Aluminum, Leather Bronze, Mineral Grey false

W: 29.5 IN, D: 33 IN 7.5 IN 8.5 IN W: 28.5 IN, D: 22 IN 18 IN W: 28.5 IN, D: 22 IN Occasional chairs are known for their sense of casual luxury. The Kitts Chair is no exception built plush and sturdy for whatever your lifestyle brings. The curved back gives you ample support while the sloping arms keep you curled up inside.Upholstered in a plush Mineral Grey Leather with welting details to accentuate the curves. The base rests on tapered light bronze finished metal legs that have a hint of glisten.