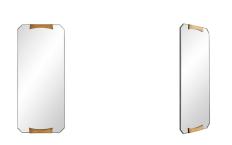

## KRIS RECTANGULAR MIRROR

2046 H: 48.5 IN, W: 21 IN, D: 3 IN Antique Brass Contract Suitable As Is

Elegantly modern, the Kris Rectangular Mirror displays a refined geometric design. Gracefully formed brass clasps hold this mirror top and bottom, all in an antique brass finish over a blackened iron frame. The raised design creates depth and adds chic sophistication. Security cleat hanging hardware included and allows for vertical or horizontal display.

#### ADDITIONAL INFO

Hanger Position Hanger Type

Security Cleat CONTRACT

Contract Suitable

true

Vertical & Horizontal