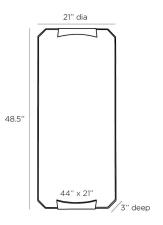

## KRIS RECTANGULAR MIRROR

2046 H: 48.5 IN, W: 21 IN, D: 3 IN Antique Brass Contract Suitable As Is

Elegantly modern, the Kris Rectangular Mirror displays a refined geometric design. Gracefully formed brass clasps hold this mirror top and bottom, all in an antique brass finish over a blackened iron frame. The raised design creates depth and adds chic sophistication. Security cleat hanging hardware included and allows for vertical or horizontal display.

### APPEARANCE

Material Finish Top Coat/Sealant

Brass, Iron, Mirror Antique Brass, Blackened Iron, Plain true

DIMENSIONS Mirror Size

H: 44 IN, W: 21 IN