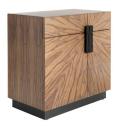

DIMENSIONS

13 IN

Foot Print W: 28 IN, D: 16 IN

The Lafayette Chest brings interest and charm with its unexpected silhouette. The figural ofram veneer in chateau gray creates a unique radial pattern on the cabinet face, met by an opposing horizontal pattern on the top. Offset bronze-finished brass pulls with a hammered texture and eye-catching pattern create a focal point that ties this piece together. Beautifully showcased on a matching bronzed brass base. Ample