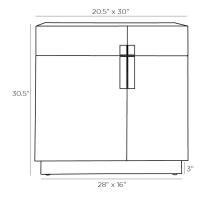

## LAFAYETTE CHEST

5126 H: 30.5 IN, W: 30 IN, D: 18 IN Chateau Gray Contract Suitable As Is

APPEARANCE

Material Brass, Ofram Material Type Veneer

Finish Bronze, Chateau Gray

Finish Will Vary true
Top Coat/Sealant true

DIMENSIONS

13 IN

Foot Print W: 28 IN, D: 16 IN

The Lafayette Chest brings interest and charm with its unexpected silhouette. The figural ofram veneer in chateau gray creates a unique radial pattern on the cabinet face, met by an opposing horizontal pattern on the top. Offset bronze-finished brass pulls with a hammered texture and eye-catching pattern create a focal point that ties this piece together. Beautifully showcased on a matching bronzed brass base. Ample