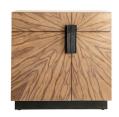

DIMENSIONS

13 IN

Foot Print W: 28 IN, D: 16 IN

The Lafayette Chest brings interest and charm with its unexpected silhouette. The figural ofram veneer in chateau gray creates a unique radial pattern on the cabinet face, met by an opposing horizontal pattern on the top. Offset bronze-finished brass pulls with a hammered texture and eye-catching pattern create a focal point that ties this piece together. Beautifully showcased on a matching bronzed brass base. Ample