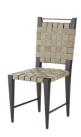

# LAKEWOOD DINING CHAIR

The Lakewood was designed to add textural impact. Both tactile and comfortable, its muscular frame of ebony beech wood is juxtaposed with the overscaled woven back and seat of interwoven suede and leather in a soft stone hue. An antique brass crossbar at the top allows for easy portability about the room. Finish will vary.

### **APPEARANCE**

Material Leather, Suede, Wood, Brass

Material Type Beech

Finish Stone, Ebony, Antique Brass

Finish Will Vary Yes
Top Coat/Sealant Yes

Textile Contract Suitability High Traffic/Public Spaces