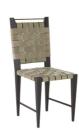

# LAKEWOOD DINING CHAIR

The Lakewood was designed to add textural impact. Both tactile and comfortable, its muscular frame of ebony beech wood is juxtaposed with the overscaled woven back and seat of interwoven suede and leather in a soft stone hue. An antique brass crossbar at the top allows for easy portability about the room. Finish will vary.