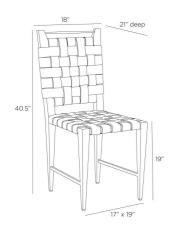

### **DIMENSIONS**

Foot Print W: 17 IN, D: 19 IN

 Leg
 H: 19.5 IN, W: 2 IN, D: 2 IN

 Seat
 H: 19 IN, W: 18 IN, D: 20.5 IN

 Seat Back
 H: 20.5 IN, W: 18 IN, D: 2.5 IN

Diagonal Dimension 46 IN Clearance 6.5 IN