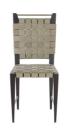

# LAKEWOOD DINING CHAIR

The Lakewood was designed to add textural impact. Both tactile and comfortable, its muscular frame of ebony beech wood is juxtaposed with the overscaled woven back and seat of interwoven suede and leather in a soft stone hue. An antique brass crossbar at the top allows for easy portability about the room. Finish will vary.