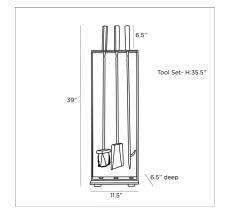

## ARTERIORS

LANDT FIREPLACE TOOL SET

2112 H: 39 IN, W: 11.5 IN, D: 6.5 IN Blackened Contract Suitable As Is Give the fireplace a lift with this refined toolset. Each tool, along with the frame, is crafted from iron and finished in an industrial blackened tone for a bold presence. Exposed hexagon-shaped fasteners in the frame add to the industrial style. The tool handles are made of textured aluminum for a solid grip and finished in antiqued brass to warm up the look. Modern and elegant, this tool set will transform a fireplace.

## DIMENSIONS

Foot Print Handle W: 11.5 IN, D: 6.5 IN H: 6.5 IN