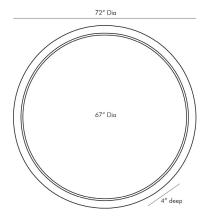

## LESLEY LARGE MIRROR

4848 Dia: 72.00 IN, D: 4 IN Whitewash Contract Suitable As Is Neutral yet stoic the Lesley Mirror's large-scale whitewash mango wood frame and plain mirror bring peace of mind to a space with seamless symmetry. Features a security cleat attachment. Finish may vary.

## APPEARANCE

Material Finish Top Coat/Sealant Mango Wood, Mirror Plain, White Wash false

DIMENSIONS Mirror Size

Dia: 67.00 IN