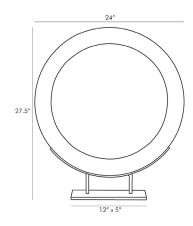

## LESLEY SMALL SCULPTURE

4786 H: 27.5 IN, W: 24 IN, D: 5 IN Light Walnut Contract Suitable As Is The Lesley enters the world of sculptural design. A large-scale portal-like mango wood ring in a light walnut finish is carefully pieced together by hand—accentuating the natural grain—and artfully displayed on a black iron base. A monumental piece for any style setting. Pair with the larger version for an even more impressive visual.

## APPEARANCE

Material Iron, Mango Wood

Finish Black
Top Coat/Sealant false

DIMENSIONS

Foot Print W: 12 IN, D: 5 IN