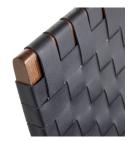

# LLOYD CHAIR

Inspired by the Bauhaus movement, the Lloyd Chair is a contrast in rich material and modern design, serving clean lines and a graceful form. The sling-shaped frame is wrapped in rich woven black leather strapping for the seat and back, on a curved walnut frame and wooden legs. Finish will vary.

## <u>APPEARANCE</u>

Material Leather, Wood Finish Black, Walnut

Finish Will Vary true Top Coat/Sealant true