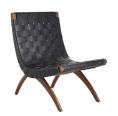

# LLOYD CHAIR

Inspired by the Bauhaus movement, the Lloyd Chair is a contrast in rich material and modern design, serving clean lines and a graceful form. The sling-shaped frame is wrapped in rich woven black leather strapping for the seat and back, on a curved walnut frame and wooden legs. Finish will vary.

## <u>APPEARANCE</u>

Material Leather, Wood Finish Black, Walnut

Finish Will Vary true Top Coat/Sealant true