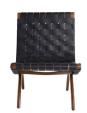

# LLOYD CHAIR

Inspired by the Bauhaus movement, the Lloyd Chair is a contrast in rich material and modern design, serving clean lines and a graceful form. The sling-shaped frame is wrapped in rich woven black leather strapping for the seat and back, on a curved walnut frame and wooden legs. Finish will vary.

## <u>APPEARANCE</u>

Material Leather, Wood Finish Black, Walnut

Finish Will Vary true Top Coat/Sealant true