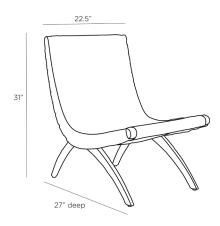

# LLOYD CHAIR

Inspired by the Bauhaus movement, the Lloyd Chair is a contrast in rich material and modern design, serving clean lines and a graceful form. The sling-shaped frame is wrapped in rich woven black leather strapping for the seat and back, on a curved walnut frame and wooden legs. Finish will vary.