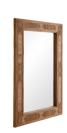

## MADELINE MIRROR

CELERIE KEMBLE

DC5004 H: 37.5 IN, W: 26.5 IN, D: 1.5 IN Natural Contract Suitable As Is Geometric inlay of natural rattan creates a decorative patterned frame surrounding a plain rectangular mirror. Rattan will vary.

#### <u>APPEARANCE</u>

Material Mirror, Rattan Finish Natural, Plain

Finish Will Vary true Top Coat/Sealant false