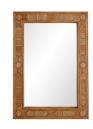

## MADELINE MIRROR

CELERIE KEMBLE

DC5004 H: 37.5 IN, W: 26.5 IN, D: 1.5 IN Natural Contract Suitable As Is Geometric inlay of natural rattan creates a decorative patterned frame surrounding a plain rectangular mirror. Rattan will vary.

#### <u>APPEARANCE</u>

Material Mirror, Rattan Finish Natural, Plain

Finish Will Vary true Top Coat/Sealant false