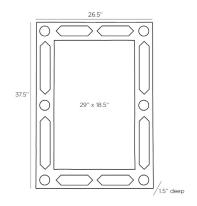

## MADELINE MIRROR

CELERIE KEMBLE

DC5004 H: 37.5 IN, W: 26.5 IN, D: 1.5 IN Natural Contract Suitable As Is Geometric inlay of natural rattan creates a decorative patterned frame surrounding a plain rectangular mirror. Rattan will vary.

### DIMENSIONS

Mirror Size H: 29 IN, W: 18.5 IN