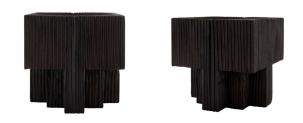

## MALAK CENTERPIECE

5678 H: 12 IN, W: 12 IN, D: 12 IN Umber Contract Suitable As Is

## APPEARANCE

Material Material Type Finish Finish Will Vary Top Coat/Sealant Wood Mahogany Umber true

false

DIMENSIONS Foot Print

W: 12 IN, D: 12 IN

Rich details make this grand centerpiece an extraordinary accent piece. Crafted from mahogany wood in an umber finish, the entire piece features deep by hand carvings and natural cracks that give it a beautifully organic appeal. Adding to its substantial presence, the bowl is raised on stout, square legs to add height to a tablescape. Finish & carving will vary.