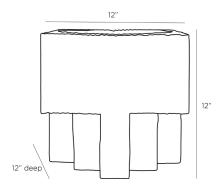

## MALAK CENTERPIECE

5678 H: 12 IN, W: 12 IN, D: 12 IN Umber Contract Suitable As Is

## APPEARANCE

Material Material Type Finish Finish Will Vary Top Coat/Sealant Wood Mahogany Umber true

false

DIMENSIONS Foot Print

W: 12 IN, D: 12 IN

Rich details make this grand centerpiece an extraordinary accent piece. Crafted from mahogany wood in an umber finish, the entire piece features deep by hand carvings and natural cracks that give it a beautifully organic appeal. Adding to its substantial presence, the bowl is raised on stout, square legs to add height to a tablescape. Finish & carving will vary.