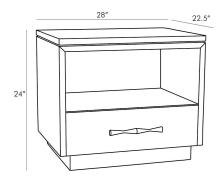

## MALLORY SIDE TABLE

5021 H: 24 IN, W: 28 IN, D: 22.5 IN Ebony Contract Suitable As Is

Though side tables were originally made strictly for function, this modern maven delivers looks along with utility. Crafted entirely from solid oak, its seamless design is due to an ebony black veneer that's unique and rich with natural textures. Its function comes through in thoughtful details, like a wide tabletop, roomy nook and bottom drawer that opens and closes smoothly on soft-close slides. Features a signature aged brass

#### APPEARANCE

Material Brass, Oak Finish Antique Brass Top Coat/Sealant false

DIMENSIONS

1.00 IN

Drawer Interior H: 5 IN, W: 24 IN, D: 17 IN Shelf H: 11 IN, W: 26 IN, D: 19.5 IN