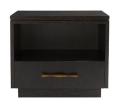

## MALLORY SIDE TABLE

5021 H: 24 IN, W: 28 IN, D: 22.5 IN Ebony Contract Suitable As Is

Though side tables were originally made strictly for function, this modern maven delivers looks along with utility. Crafted entirely from solid oak, its seamless design is due to an ebony black veneer that's unique and rich with natural textures. Its function comes through in thoughtful details, like a wide tabletop, roomy nook and bottom drawer that opens and closes smoothly on soft-close slides. Features a signature aged brass