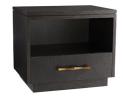

## MALLORY SIDE TABLE

5021 H: 24 IN, W: 28 IN, D: 22.5 IN Ebony Contract Suitable As Is

Though side tables were originally made strictly for function, this modern maven delivers looks along with utility. Crafted entirely from solid oak, its seamless design is due to an ebony black veneer that's unique and rich with natural textures. Its function comes through in thoughtful details, like a wide tabletop, roomy nook and bottom drawer that opens and closes smoothly on soft-close slides. Features a signature aged brass