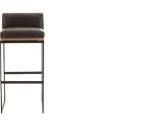

## <u>APPEARANCE</u>

Material Iron, Leather, Wood Material Type Hammered, Oak

Finish Blackened Iron, Blonde, Graphite

Finish Will Vary true Top Coat/Sealant false