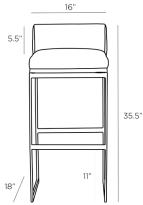

#### DIMENSIONS

1 IN

Foot Print W: 16 IN, D: 18 IN

Leg Height 27 IN Seat Back Height 5.5 IN Seat Cushion Thickness 3.5 IN

Seat W: 16 IN, D: 13.5 IN

Seat Height 31 IN

Seat W: 16 IN, D: 13.5 IN