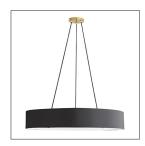

## MARSHA LARGE CHANDELIER

89023

H: 26 IN, Dia: 36.00 IN Black Microfiber, Frosted Acrylic Contract Suitable As Is Clean, sophisticated and practical, this six-light chandelier has a sleek, narrow silhouette perfect for hanging over an island in the kitchen or over a table that wants to be the center of attention. Constructed in steel with matte black microfiber and antique brass-finished accents. Acrylic diffusers at the top and bottom filter the light. Black cloth cord.

## APPEARANCE

Material Brass, Microfiber, Steel

Material Type Stainless

Finish Antique Brass, Black, Matte Black

Top Coat/Sealant true

DIMENSIONS

Chandelier H: 6.5 IN, Dia: 36.00 IN

Minimum Hanging 26 IN