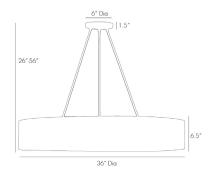

## MARSHA LARGE CHANDELIER

89023

H: 26 IN, Dia: 36.00 IN Black Microfiber, Frosted Acrylic Contract Suitable As Is Clean, sophisticated and practical, this six-light chandelier has a sleek, narrow silhouette perfect for hanging over an island in the kitchen or over a table that wants to be the center of attention. Constructed in steel with matte black microfiber and antique brass-finished accents. Acrylic diffusers at the top and bottom filter the light. Black cloth cord.

## APPEARANCE

Material Brass, Microfiber, Steel

Material Type Stainless

Finish Antique Brass, Black, Matte Black

Top Coat/Sealant true

DIMENSIONS

Chandelier H: 6.5 IN, Dia: 36.00 IN

Minimum Hanging 26 IN

Height

Maximum Hanging 68 IN

Height

Canopy H: 1.5 IN, Dia: 6.00 IN

WIRING

Rating Indoor Only
Cord 10 FT, Black, SVT
Socket 6, Type A- E26 Keyless

Maximum Watt 40 Voltage 110-120 V