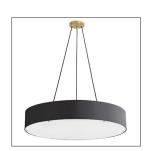

## MARSHA LARGE CHANDELIER

89023

H: 26 IN, Dia: 36.00 IN Black Microfiber, Frosted Acrylic Contract Suitable As Is Clean, sophisticated and practical, this six-light chandelier has a sleek, narrow silhouette perfect for hanging over an island in the kitchen or over a table that wants to be the center of attention. Constructed in steel with matte black microfiber and antique brass-finished accents. Acrylic diffusers at the top and bottom filter the light. Black cloth cord.

## APPEARANCE

Material Brass, Microfiber, Steel

Material Type Stainless

Finish Antique Brass, Black, Matte Black

Top Coat/Sealant true

DIMENSIONS

Chandelier H: 6.5 IN, Dia: 36.00 IN

Minimum Hanging 26 IN