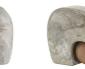

## MELT BOOKENDS, SET OF 2

WORKSHOP

GAATI01

Gray

Contract Suitable As Is

Pairing solid materials and soft forms, grey marble seems to melt over polished natural oak spheres to create the Melt Bookends. The pieces express an enveloping, fluid quality found throughout Workshop/APD's collection. Finish will vary.