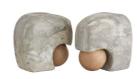

## MELT BOOKENDS, SET OF 2

WORKSHOP

GAATI01

Gray

Contract Suitable As Is

Pairing solid materials and soft forms, grey marble seems to melt over polished natural oak spheres to create the Melt Bookends. The pieces express an enveloping, fluid quality found throughout Workshop/APD's collection. Finish will vary.