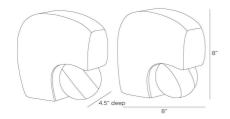

## **APPEARANCE**

Material Marble, Wood

Material Type Oak

Finish Gray, Natural

Finish Will Vary Yes
Top Coat/Sealant Yes

**DIMENSIONS** 

Foot Print Large W: 16 IN, D: 9 IN Foot Print Small W: 8 IN, D: 4.5 IN

Together H: 16 IN, W: 16 IN, D: 9 IN Separate H: 8 IN, W: 8 IN, D: 4.5 IN