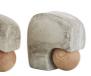

## MELT BOOKENDS, SET OF 2

WORKSHOP

GAATI01

Gray

Contract Suitable As Is

Pairing solid materials and soft forms, grey marble seems to melt over polished natural oak spheres to create the Melt Bookends. The pieces express an enveloping, fluid quality found throughout Workshop/APD's collection. Finish will vary.

## **APPEARANCE**

Material Marble, Wood

Material Type Oak

Finish Gray, Natural

Finish Will Vary Yes
Top Coat/Sealant Yes

**DIMENSIONS** 

Foot Print Large W: 16 IN, D: 9 IN Foot Print Small W: 8 IN, D: 4.5 IN