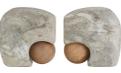

## MELT BOOKENDS, SET OF 2

WORKSHOP

GAATI01

Gray

Contract Suitable As Is

Pairing solid materials and soft forms, grey marble seems to melt over polished natural oak spheres to create the Melt Bookends. The pieces express an enveloping, fluid quality found throughout Workshop/APD's collection. Finish will vary.