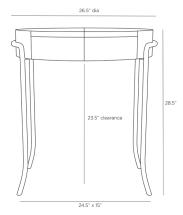

### BARRY DIXON

H: 28.5 IN, Dia: 26.50 IN

Ivory

Contract Recommendations: Adding a lacquer coating provides additional pro-

The ivory vellum surface lends luxe texture to any room in the house. The blackened iron legs add contrast to the top. Perfect on either side of a sofa or bed. Finish will vary.

## DIMENSIONS

Foot Print W: 24.5 IN, D: 15 IN
Drawer Exterior H: 4, W: 17.5

Drawer Interior H: 1.5 IN, W: 15.5 IN, D: 16 IN

Leg H: 26 IN, Dia: 1.00
Table Top H: 4.5 IN, Dia: 24.50 IN