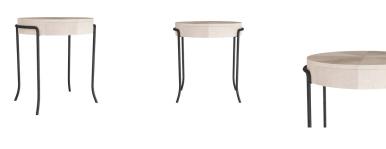

### BARRY DIXON

H: 28.5 IN, Dia: 26.50 IN

Ivory

Contract Recommendations: Adding a lacquer coating provides additional pro-

The ivory vellum surface lends luxe texture to any room in the house. The blackened iron legs add contrast to the top. Perfect on either side of a sofa or bed. Finish will vary.

#### APPEARANCE

Material Iron, Vellum
Finish Blackened
Finish Will Vary true
Top Coat/Sealant false