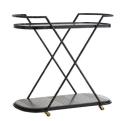

## NAKOA BAR CART

4650

H: 32 IN, W: 34 IN, D: 17 IN Blackened Iron

Contract Recommendations: Adding a lacquer coating provides additional pro-

The Nakoa celebrates Art Deco design through rich texture and elegant form. A blackened iron foundation presents a minimalist profile with x-shaped legs that rest on an attached black marble base that doubles as a shelf. The marble features a chiseled deco pattern for a look that emphasizes the machine-age and sleek geometric aesthetic, further playing up its architectural inspiration. A clear glass top makes this bar

#### APPEARANCE

Material Glass, Iron, Marble

Material Type Etched

Finish Black, Blackened Iron, Clear

Finish Will Vary true
Top Coat/Sealant true