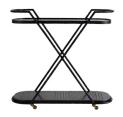

## NAKOA BAR CART

4650

H: 32 IN, W: 34 IN, D: 17 IN Blackened Iron

Contract Recommendations: Adding a lacquer coating provides additional pro-

The Nakoa celebrates Art Deco design through rich texture and elegant form. A blackened iron foundation presents a minimalist profile with x-shaped legs that rest on an attached black marble base that doubles as a shelf. The marble features a chiseled deco pattern for a look that emphasizes the machine-age and sleek geometric aesthetic, further playing up its architectural inspiration. A clear glass top makes this bar

#### APPEARANCE

Material Glass, Iron, Marble

Material Type Etched

Finish Black, Blackened Iron, Clear

Finish Will Vary true
Top Coat/Sealant true