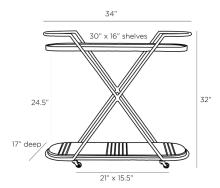

#### DIMENSIONS

16 IN

Foot Print W: 21 IN, D: 15.5 IN
Shelf W: 30 IN, D: 16 IN