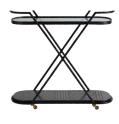

## NAKOA BAR CART

4650

H: 32 IN, W: 34 IN, D: 17 IN Blackened Iron

Contract Recommendations: Adding a lacquer coating provides additional pro-

The Nakoa celebrates Art Deco design through rich texture and elegant form. A blackened iron foundation presents a minimalist profile with x-shaped legs that rest on an attached black marble base that doubles as a shelf. The marble features a chiseled deco pattern for a look that emphasizes the machine-age and sleek geometric aesthetic, further playing up its architectural inspiration. A clear glass top makes this bar

#### APPEARANCE

Material Glass, Iron, Marble

Material Type Etched

Finish Black, Blackened Iron, Clear

Finish Will Vary true
Top Coat/Sealant true