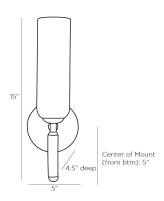

## NORWALK SCONCE

49111 H: 15 IN, W: 5 IN, D: 4.5 IN Antique Brass Contract Suitable As Is Exceptionally elegant, this sconce showcases a simple silhouette in a subtly unique design. An antique brass iron foundation presents an opal glass shade that houses a single light. A white alabaster post extends from the bottom of the shade for an unexpected element of glamour and style. Damp-rated, although limited covered outdoor areas may affect finish.

#### DIMENSIONS

Center Of Mount From 5 IN Btm Backplate Dia: Mount Dia:

#### WIRING

Rating Cord Socket Photographed Bulb Maximum Watt Voltage Alabaster, Glass, Iron Antique Brass, Opal, White true

Dia: 5.00 IN, D: 1 IN Dia: 4.50 IN