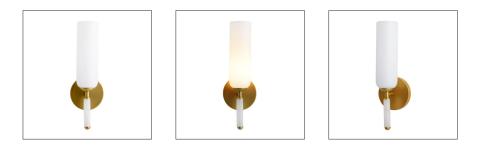

## NORWALK SCONCE

49111 H: 15 IN, W: 5 IN, D: 4.5 IN Antique Brass Contract Suitable As Is Exceptionally elegant, this sconce showcases a simple silhouette in a subtly unique design. An antique brass iron foundation presents an opal glass shade that houses a single light. A white alabaster post extends from the bottom of the shade for an unexpected element of glamour and style. Damp-rated, although limited covered outdoor areas may affect finish.