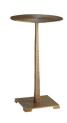

## OTELIA ACCENT TABLE

6918

H: 20.5 IN, Dia: 12.00 IN

Vintage Brass

Contract Recommendations: Adding a lacquer coating provides additional pro-

All the handcrafted textures in this exotic accent table make it shine in the spotlight. From meticulously hammered surfaces to etched carvings, the entire piece has been formed and detailed by hand. It's completely smithed from brass and has a worldly vintage finish. Sized perfectly to hold an afternoon cocktail...or two. Also comes in polished nickel (6917).

#### APPEARANCE

Material Brass
Material Type Cast
Top Coat/Sealant true

### DIMENSIONS

Foot Print W: 8 IN, D: 8 IN