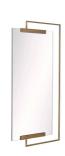

# PRINCETON MIRROR

Sleek and modern, the Princeton is created with an offset, forged iron frame and a mirror braced by etched clamps. The geometric mirror is striking alone or as a pair flanking a bathroom vanity. The vertical mirror is fitted with a security cleat for hanging. Finishes will vary.