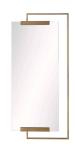

# PRINCETON MIRROR

Sleek and modern, the Princeton is created with an offset, forged iron frame and a mirror braced by etched clamps. The geometric mirror is striking alone or as a pair flanking a bathroom vanity. The vertical mirror is fitted with a security cleat for hanging. Finishes will vary.