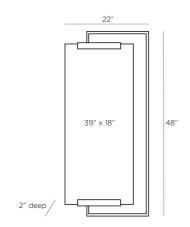

# PRINCETON MIRROR











Sleek and modern, the Princeton is created with an offset, forged iron frame and a mirror braced by etched clamps. The geometric mirror is striking alone or as a pair flanking a bathroom vanity. The vertical mirror is fitted with a security cleat for hanging. Finishes will vary.

### **APPEARANCE**

Material Iron, Mirror

Finish Antique Brass, Plain

Top Coat/Sealant No

### **DIMENSIONS**

Actual Mirror H: 39 IN, W: 18 IN

## **SHIPPING**

Shipping Requirements TruckShip Product Weight 33 lbs Gross Weight 1 44.1 lbs

Shipping Box 1 H: 55 IN, L: 8 IN, W: 33 IN

#### ADDITIONAL INFO

Features T-Screw Hardware Included

Hanger Position All Four Directions
Hanger Type Security Cleat

Hanger Size 12'

# **CONTRACT**

Contract Suitable Yes