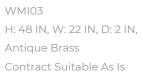

### **APPEARANCE**

Material Iron, Mirror

Finish Antique Brass, Plain

Top Coat/Sealant No

### **DIMENSIONS**

Actual Mirror H: 39 IN, W: 18 IN

# **CONTRACT**

Contract Suitable Yes