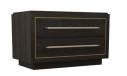

# ARTERIORS

PUCKETT SIDE TABLE

6939 H: 22 IN, W: 36 IN, D: 22 IN Ebony Contract Suitable As Is A stylish storage solution, the maximalist Puckett is crafted in ebony oak wood that wraps the two-drawer side table. The handsome, low-profile accent piece is detailed with antique brass inlays and dove leather-wrapped pulls, all resting on an ebony oak plinth. Finishes will vary.