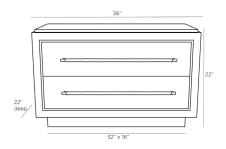

# ARTERIORS

PUCKETT SIDE TABLE

6939 H: 22 IN, W: 36 IN, D: 22 IN Ebony Contract Suitable As Is A stylish storage solution, the maximalist Puckett is crafted in ebony oak wood that wraps the two-drawer side table. The handsome, low-profile accent piece is detailed with antique brass inlays and dove leather-wrapped pulls, all resting on an ebony oak plinth. Finishes will vary.

## DIMENSIONS

Foot Print Drawer Interior W: 32 IN, D: 16 IN H: 5 IN, W: 30.5 IN, D: 14.5 IN