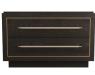

# ARTERIORS

PUCKETT SIDE TABLE

6939 H: 22 IN, W: 36 IN, D: 22 IN Ebony Contract Suitable As Is A stylish storage solution, the maximalist Puckett is crafted in ebony oak wood that wraps the two-drawer side table. The handsome, low-profile accent piece is detailed with antique brass inlays and dove leather-wrapped pulls, all resting on an ebony oak plinth. Finishes will vary.