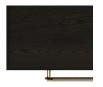

# ARTERIORS

PUCKETT SIDE TABLE

6939 H: 22 IN, W: 36 IN, D: 22 IN Ebony Contract Suitable As Is A stylish storage solution, the maximalist Puckett is crafted in ebony oak wood that wraps the two-drawer side table. The handsome, low-profile accent piece is detailed with antique brass inlays and dove leather-wrapped pulls, all resting on an ebony oak plinth. Finishes will vary.

#### APPEARANCE

Material Material Type Finish Finish Will Vary Top Coat/Sealant Brass, Leather, Wood Oak Antique Brass, Dove, Ebony true true