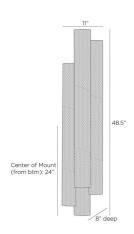

## GADWC07 H: 48.5 IN, W: 11 IN, D: 8 IN, Marine Grade Aged Graphite

The Punch Oversized Outdoor Sconce features a trio of perforated aged graphite steel cylinders to illuminate and elevate exterior spaces. Each of the cylinders contains bi-directional LED lights, to cast an upward and downward glow. DAMP-RATED, ALTHOUGH LIMITED COVERED OUTDOOR AREAS MAY AFFECT FINISH.

#### DIMENSIONS

Backplate Center Of Mount From Btm Height Aged Graphite Cylinders Diameter