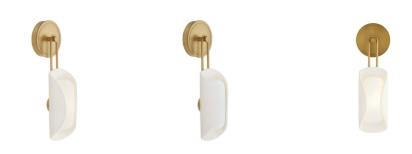

# ROLL SCONCE

WORKSHOP

GADWC11 H: 19 IN, W: 5 IN, D: 5 IN, Antique Brass

The Roll sconce is a study in soft curves, with a creamy ivory resin shade and frosted opal glass light, lightly suspended from an antique brass-plated iron plate.

#### APPEARANCE

Material Material Type Finish Top Coat/Sealant Steel, Resin, Glass Frosted Antique Brass, Ivory, Opal Yes