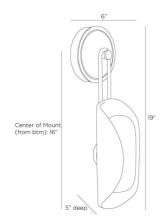

#### **DIMENSIONS**

Backplate Center Of Mount From Btm Height Ceramic Shade

#### <u>WIRING</u>

Rating Cord Socket Maximum Watt Voltage LED Color Temp LED Compatible Dimmer TRIAC Dimmer LED CRI LED Lifespan LED Lumens

D:1 IN, Dia: 6.00 IN

16 in H: 11.5 IN, W: 5 IN, D: 2.5 IN

Damp 1 FT, Black/White, SVT 1, Integrated LED 6 110-120 V 2700K 90+ 30,000 518