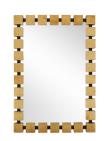

#### 6990

H: 58.5 IN, W: 41 IN, D: 3 IN Antique Brass Contract Suitable As Is The large-scale Ruzgar mirror stylishly dresses any blank wall. The impressive accent is created of brass cladded, square block shapes in antique brass connected by stints of ebony-finished mango wood, all of which form a dimensional border around the mirror. Can be hung vertically or horizontally, and is fitted with a security cleat for hanging.