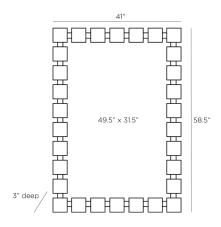

#### 6990

H: 58.5 IN, W: 41 IN, D: 3 IN Antique Brass Contract Suitable As Is The large-scale Ruzgar mirror stylishly dresses any blank wall. The impressive accent is created of brass cladded, square block shapes in antique brass connected by stints of ebony-finished mango wood, all of which form a dimensional border around the mirror. Can be hung vertically or horizontally, and is fitted with a security cleat for hanging.

#### APPEARANCE

Material Brass Sheet, Mirror, Wood

Material Type Clad, Mango

Finish Antique Brass, Ebony, Plain

Finish Will Vary true Top Coat/Sealant false

DIMENSIONS

Mirror Size H: 49.5 IN, W: 31.5 IN