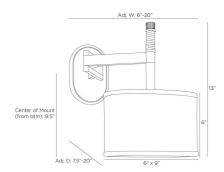

# STITCH SCONCE

WORKSHOP

GADWC05 H: 13 IN, W: 6 IN, D: 20 IN, Antique Brass

The Stitch sconce is a beautiful alternative to bedside lamps, the sconce features stitched cream leather detaling and a simple oval linen shade, a minimal hinged antique brass-plated iron armature, and inverted light source to cast a soft glow wherever it is needed.

## Steel, Leather, Linen Antique Brass, Cream, White Yes

**DIMENSIONS** 

Backplate Overall Adjustable Shade Center Of Mount From Btm Height

#### WIRING

Rating Cord Socket Maximum Watt Voltage

Yes

H: 7 IN, W: 5 IN, D: 1 IN W: 6-20 IN, D: 7.5-20 IN H: 6 IN, W: 6 IN, D: 9 IN

9.5 in

Damp 0.5 FT, Black/White, SVT 1, Type A - E26 60 110-120 V