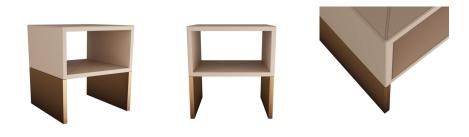

## TALCON END TABLE

FEI07 H: 24 IN, W: 22 IN, D: 22 IN Antique Brass Contract Suitable As Is Created in a classic waterfall silhouette, our Talcon end table slips gracefully into any space. The sleek accent table is dressed in dove leather and features tailored stitching along the top. Antique brass cladding wraps the sled legs creating striking visual contrast. Finish will vary.

## APPEARANCE

Material Material Type Finish Finish Will Vary Top Coat/Sealant Brass, Leather Clad Antique Brass true false

DIMENSIONS Foot Print

W: 22 IN, D: 22 IN