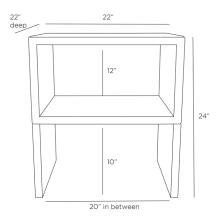

## TALCON END TABLE

FEI07 H: 24 IN, W: 22 IN, D: 22 IN Antique Brass Contract Suitable As Is Created in a classic waterfall silhouette, our Talcon end table slips gracefully into any space. The sleek accent table is dressed in dove leather and features tailored stitching along the top. Antique brass cladding wraps the sled legs creating striking visual contrast. Finish will vary.

## APPEARANCE

Material Material Type Finish Finish Will Vary Top Coat/Sealant Brass, Leather Clad Antique Brass true false

DIMENSIONS Foot Print

W: 22 IN, D: 22 IN