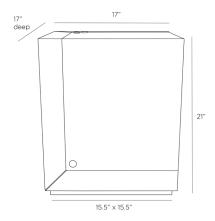

## TATIANA ACCENT TABLE

FAI06 H: 21 IN, W: 17 IN, D: 17 IN Ebony Contract Suitable As Is Tailored and beautifully crafted, our Tatiana accent table fits seamlessly into any living space. The stylish table is created in neutral bone leather with a stitched top and a waterfall edge that forms an apron, offering contrast against the strong, wire-brushed, ebony oak frame and antique brass feet. The handsome table is embellished with antique brass brads at each connection point. Finish will vary.

### DIMENSIONS

Foot Print W: 15.5 IN, D: 15.5 IN