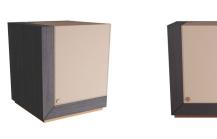

## TATIANA ACCENT TABLE

FAI06 H: 21 IN, W: 17 IN, D: 17 IN Ebony Contract Suitable As Is Tailored and beautifully crafted, our Tatiana accent table fits seamlessly into any living space. The stylish table is created in neutral bone leather with a stitched top and a waterfall edge that forms an apron, offering contrast against the strong, wire-brushed, ebony oak frame and antique brass feet. The handsome table is embellished with antique brass brads at each connection point. Finish will vary.

### APPEARANCE

Material Brass, Leather, Oak Wood Finish Antique Brass, Ebony

Finish Will Vary true Top Coat/Sealant false