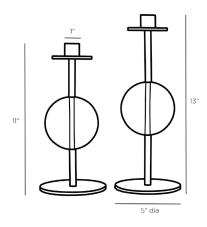

# **DIMENSIONS**

Foot Print Large Dia: 5.00 IN
Foot Print Small Dia: 5.00 IN
Opening Dia: 1.00