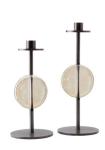

## ACC02

Champagne Contract Suitable As Is Moody and modern, this pair of candleholders feature discs of champagne crystal suspended amid bronze-finished steel stems and round bases. Top any surface with the mixed-media taper-holders for a soft layer of illumination.

#### APPEARANCE

Material Crystal, Steel
Finish Bronze
Top Coat/Sealant false