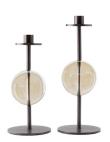

## ACC02

Champagne Contract Suitable As Is Moody and modern, this pair of candleholders feature discs of champagne crystal suspended amid bronze-finished steel stems and round bases. Top any surface with the mixed-media taper-holders for a soft layer of illumination.

#### APPEARANCE

Material Crystal, Steel
Finish Bronze
Top Coat/Sealant false