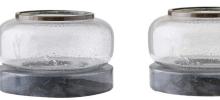

## TRACE VASE

AV101 H: 6.5 IN, Dia: 10.00 IN Clear Contract Suitable As Is

The mushroom-shaped Trace vase features a textured clear seedy glass vessel perched atop a moody galaxy marble base. The piece is rimmed in bronzed brass. Use the multipurpose accessory to create a terrarium-style display for plants or as a pillar holder. Finish will vary.

#### APPEARANCE

Material Material Type Finish Finish Will Vary Top Coat/Sealant

Brass, Glass, Marble Seedy Bronze, Galaxy true false