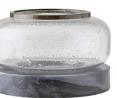

## TRACE VASE

AV101 H: 6.5 IN, Dia: 10.00 IN Clear Contract Suitable As Is

The mushroom-shaped Trace vase features a textured clear seedy glass vessel perched atop a moody galaxy marble base. The piece is rimmed in bronzed brass. Use the multipurpose accessory to create a terrarium-style display for plants or as a pillar holder. Finish will vary.

#### APPEARANCE

Material Material Type Finish Finish Will Vary Top Coat/Sealant

Brass, Glass, Marble Seedy Bronze, Galaxy true false