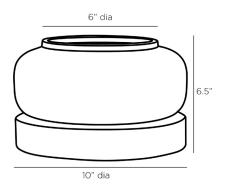

## TRACE VASE

AV101 H: 6.5 IN, Dia: 10.00 IN Clear Contract Suitable As Is

The mushroom-shaped Trace vase features a textured clear seedy glass vessel perched atop a moody galaxy marble base. The piece is rimmed in bronzed brass. Use the multipurpose accessory to create a terrarium-style display for plants or as a pillar holder. Finish will vary.

### DIMENSIONS

Foot Print Opening

Dia: 10.00 IN Dia: 6.00