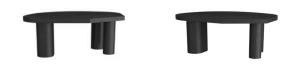

#### GKFCI03

H: 16.5 IN, W: 55 IN, D: 39.5 IN Ebony, Mango Wood Contract Suitable As Is The Tribal Coffee Table has three distinct carved textures on a heavy mango wood slab whose weight is born on three large drum-like legs. The Tribal is both modern and primitive – an ebony sculpture that grounds the center of any interior.