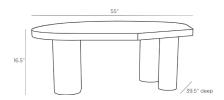

#### GKFCI03

H: 16.5 IN, W: 55 IN, D: 39.5 IN Ebony, Mango Wood Contract Suitable As Is The Tribal Coffee Table has three distinct carved textures on a heavy mango wood slab whose weight is born on three large drum-like legs. The Tribal is both modern and primitive – an ebony sculpture that grounds the center of any interior.