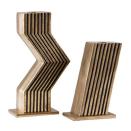

# VESELY CANDLEHOLDERS, SET OF 2

ACI01

Antique Brass Contract Suitable As Is This expressive pair was designed with a mod '60s sensibility. Rendered in two sizes and forms, the antique cast brass Vesely Candleholders feature carved grooves that follow the angular profiles. Finish will vary.