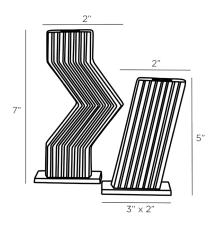

# VESELY CANDLEHOLDERS, SET OF 2

ACI01

Antique Brass Contract Suitable As Is This expressive pair was designed with a mod '60s sensibility. Rendered in two sizes and forms, the antique cast brass Vesely Candleholders feature carved grooves that follow the angular profiles. Finish will vary.

### DIMENSIONS

Foot Print Large W: 3 IN, D: 2 IN Foot Print Small W: 3 IN, D: 2 IN