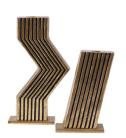

# VESELY CANDLEHOLDERS, SET OF 2

ACI01

Antique Brass Contract Suitable As Is This expressive pair was designed with a mod '60s sensibility. Rendered in two sizes and forms, the antique cast brass Vesely Candleholders feature carved grooves that follow the angular profiles. Finish will vary.