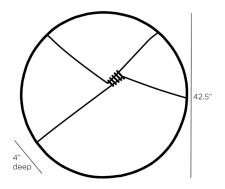

# VIRGIL WALL PLAQUE

WPI01 Dia: 42.50 IN, D: 4 IN Antique Brass Contract Suitable As Is Inspired by mid-century porcelain, the Virgil wall plaque is reimagined in a color-blocked design of contrasting cast aluminum in bronze and antique brass finishes. Stapled, corseted detail and a gentle lipped edge lend an artisan quality to the commanding piece. The plaque is fitted with a security cleat for hanging. Finishes will vary.