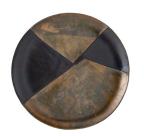

# VIRGIL WALL PLAQUE

WPI01 Dia: 42.50 IN, D: 4 IN Antique Brass Contract Suitable As Is Inspired by mid-century porcelain, the Virgil wall plaque is reimagined in a color-blocked design of contrasting cast aluminum in bronze and antique brass finishes. Stapled, corseted detail and a gentle lipped edge lend an artisan quality to the commanding piece. The plaque is fitted with a security cleat for hanging. Finishes will vary.