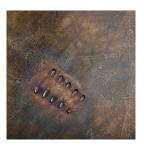

# VIRGIL WALL PLAQUE

WPI01 Dia: 42.50 IN, D: 4 IN Antique Brass Contract Suitable As Is Inspired by mid-century porcelain, the Virgil wall plaque is reimagined in a color-blocked design of contrasting cast aluminum in bronze and antique brass finishes. Stapled, corseted detail and a gentle lipped edge lend an artisan quality to the commanding piece. The plaque is fitted with a security cleat for hanging. Finishes will vary.

#### ADDITIONAL INFO

Features Sustainable
Hanger Position Vertical Only
Hanger Type Security Cleat
Hanger Size 12"

laliger size