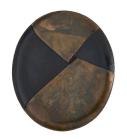

# VIRGIL WALL PLAQUE

WPI01 Dia: 42.50 IN, D: 4 IN Antique Brass Contract Suitable As Is Inspired by mid-century porcelain, the Virgil wall plaque is reimagined in a color-blocked design of contrasting cast aluminum in bronze and antique brass finishes. Stapled, corseted detail and a gentle lipped edge lend an artisan quality to the commanding piece. The plaque is fitted with a security cleat for hanging. Finishes will vary.