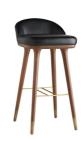

# WALSH BAR STOOL

6866 H: 35.5 IN, W: 18 IN, D: 18 IN, Black Leather, Walnut Wood Contract Not Suitable As Is Form meets function as modern meets traditional with this bar stool. The black leather seat lends a contemporary touch to the traditional style of the solid walnutfinish wood legs, while an antique brass stretcher adds support and acts as an accent to the dark façade. Featuring a low back and no arms, the minimalist profile of this piece makes it ideal for tucking under a counter. Finish and leather may vary.

## **APPEARENCE**

Material Leather, Wood, Brass
Finish Black, Walnut, Antique Brass

Finish Will Vary Yes
Top Coat/Sealant No

Textile Contract Suitability High Traffic/Public Spaces