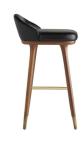

# WALSH BAR STOOL

6866 H: 35.5 IN, W: 18 IN, D: 18 IN, Black Leather, Walnut Wood Contract Not Suitable As Is Form meets function as modern meets traditional with this bar stool. The black leather seat lends a contemporary touch to the traditional style of the solid walnutfinish wood legs, while an antique brass stretcher adds support and acts as an accent to the dark façade. Featuring a low back and no arms, the minimalist profile of this piece makes it ideal for tucking under a counter. Finish and leather may vary.

## **APPEARENCE**

Material Leather, Wood, Brass
Finish Black, Walnut, Antique Brass

Finish Will Vary Yes
Top Coat/Sealant No

Textile Contract Suitability High Traffic/Public Spaces