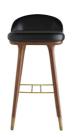

# WALSH BAR STOOL

6866 H: 35.5 IN, W: 18 IN, D: 18 IN, Black Leather, Walnut Wood Contract Not Suitable As Is Form meets function as modern meets traditional with this bar stool. The black leather seat lends a contemporary touch to the traditional style of the solid walnutfinish wood legs, while an antique brass stretcher adds support and acts as an accent to the dark façade. Featuring a low back and no arms, the minimalist profile of this piece makes it ideal for tucking under a counter. Finish and leather may vary.

## **APPEARENCE**

Material Leather, Wood, Brass
Finish Black, Walnut, Antique Brass

Finish Will Vary Yes
Top Coat/Sealant No

Textile Contract Suitability High Traffic/Public Spaces