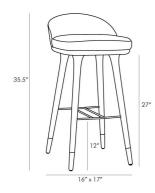

# WALSH BAR STOOL

6866 H: 35.5 IN, W: 18 IN, D: 18 IN, Black Leather, Walnut Wood Contract Not Suitable As Is Form meets function as modern meets traditional with this bar stool. The black leather seat lends a contemporary touch to the traditional style of the solid walnutfinish wood legs, while an antique brass stretcher adds support and acts as an accent to the dark façade. Featuring a low back and no arms, the minimalist profile of this piece makes it ideal for tucking under a counter. Finish and leather may vary.

#### DIMENSIONS

Foot Print W: 17 IN, D: 16 IN

Seat H: 31 IN, W: 18 IN, D: 16 IN

Seat Cushion (thickness) H: 4 IN Clearance 12 IN