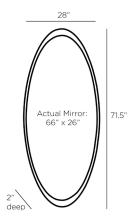

# ARTERIORS

# WILMINGTON MIRROR











Created in solid, limewashed mango wood, the mid-century-inspired Wilmington mirror features a tapered frame with chamfered detailing that surrounds a beveled mirror. Versatile and striking, the oblong accent can be hung vertically or horizontally and is fitted with a security cleat.

### <u>APPEARANCE</u>

Material Mango Wood, Mirror

Material Type Beveled
Finish Plain
Top Coat/Sealant false

## DIMENSIONS

Mirror Size H: 66 IN, W: 26 IN

#### SHIPPING

Shipping Requirements TruckShip Product Weight 48 LBS Gross Weight 1 76 LBS

Shipping Box 1 H: 78 IN, L: 8 IN, W: 38 IN

## ADDITIONAL INFO

Features Sustainable
Hanger Position Vertical & Horizontal
Hanger Type Security Cleat
Hanger Size 18", 24"

### CONTRACT

Contract Suitable false