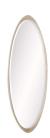

# WILMINGTON MIRROR

Created in solid, limewashed mango wood, the mid-century-inspired Wilmington mirror features a tapered frame with chamfered detailing that surrounds a beveled mirror. Versatile and striking, the oblong accent can be hung vertically or horizontally and is fitted with a security cleat.