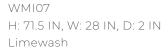

## DIMENSIONS

Mirror Size H: 66 IN, W: 26 IN

#### SHIPPING

Shipping Requirements TruckShip Product Weight 48 LBS Gross Weight 1 76 LBS

Shipping Box 1 H: 78 IN, L: 8 IN, W: 38 IN