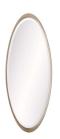

# WILMINGTON MIRROR

Created in solid, limewashed mango wood, the mid-century-inspired Wilmington mirror features a tapered frame with chamfered detailing that surrounds a beveled mirror. Versatile and striking, the oblong accent can be hung vertically or horizontally and is fitted with a security cleat.