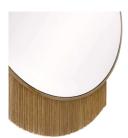

### WINCHESTER MIRROR

Material Brass, Mirror

Material Type

Finish Plain
Finish Will Vary true
Top Coat/Sealant false

DIMENSIONS

Mirror Size Dia: 31.00 IN

Drawing inspiration from the flapper fashion of the '20s, this playful mirror features a banded iron frame and a skirt made of fine brass metal chains, both in an antique brass finish. The Art Deco-influenced mirror imparts a stylish edge to any space. The mirror is fitted with a cleat for hanging. Finish will vary.