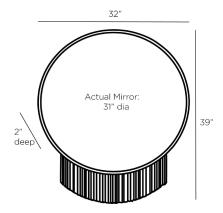

### WINCHESTER MIRROR

Material Brass, Mirror

Material Type

Finish Plain
Finish Will Vary true
Top Coat/Sealant false

DIMENSIONS

Mirror Size Dia: 31.00 IN

Drawing inspiration from the flapper fashion of the '20s, this playful mirror features a banded iron frame and a skirt made of fine brass metal chains, both in an antique brass finish. The Art Deco-influenced mirror imparts a stylish edge to any space. The mirror is fitted with a cleat for hanging. Finish will vary.