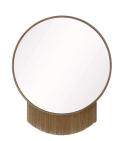

### WINCHESTER MIRROR

Material Brass, Mirror

Material Type

Finish Plain
Finish Will Vary true
Top Coat/Sealant false

DIMENSIONS

Mirror Size Dia: 31.00 IN

Drawing inspiration from the flapper fashion of the '20s, this playful mirror features a banded iron frame and a skirt made of fine brass metal chains, both in an antique brass finish. The Art Deco-influenced mirror imparts a stylish edge to any space. The mirror is fitted with a cleat for hanging. Finish will vary.